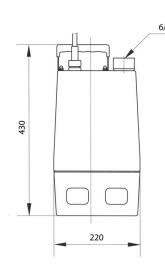

### Aplikace

pumping of heavily polluted waste water from pits, basements, tanks

| Туре:             | BEST INNOX 1100 V |
|-------------------|-------------------|
| Power input:      | 1100 W            |
| Q max:            | 21000 l/h         |
| Head hight:       | m                 |
| Voltage:          | 230 V             |
| Weight:           | 18 kg             |
| Cable length:     | 10 m              |
| Connection:       | 6/4"              |
| Max. temperature: | 40 °C             |