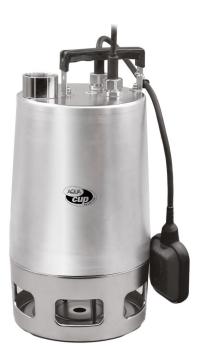

# BEST INOX 1100 V

All-stainless steel sludge pump with direct discharge for pumping heavily polluted water from excavations, septic tanks, waste sumps and the like. Increased pump resistance to abrasive materials such as sand, slag, ash, etc. BEST INOX pumps belong to the AQUACUP PREMIUM range, are made of the best and most suitable certified materials and are designed for continuous operation.

### Aplikace

pumping of heavily polluted waste water from pits, basements, tanks

| Туре:             | BEST INNOX 1100 V |
|-------------------|-------------------|
| Power input:      | 1100 W            |
| Q max:            | 21000 l/h         |
| Head hight:       | m                 |
| Voltage:          | 230 V             |
| Weight:           | 18 kg             |
| Cable length:     | 10 m              |
| Connection:       | 6/4"              |
| Max. temperature: | 40 °C             |