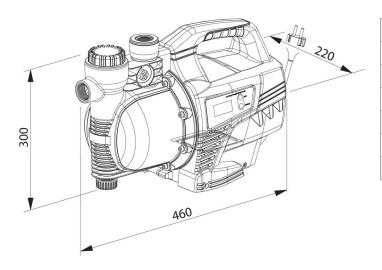

## Aplikace

- family houses, cottages, cottages
- irrigation

| Туре:           | 1100   |
|-----------------|--------|
| Power input:    | 1100 W |
| Q max:          | l/h    |
| Head hight:     | 45 m   |
| Voltage:        | 230 V  |
| Weight:         | 13 kg  |
| Suction height: | 8 m    |