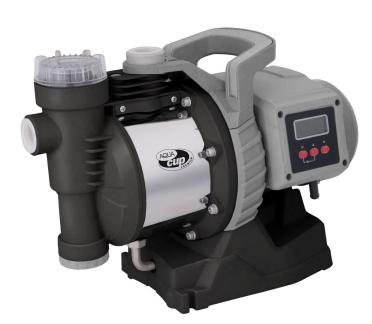

# **F-AUTOMAT 1100-1**

Intelligent pumps - boostersets with control unit, integrated real-time LCD led display. Simple adjustment and control, dry running monitoring - automatic restart after water source recovery (pumping tests of dry running). Pipe leakage protection function. All fitted with a self-priming pump with a washable 80 µm mechanical impurities pre-filter, supplied with a filter maintenance key.

## **Construction characteristic**

- built-in intelligent control unit
- stainless steel pump housing

#### Motor

- closed, cooled from the outside
- IP 44 protection
- insulation class F
- single phase version with permanently built-in condenser
- thermal protection in the motor winding
- flexicable 1,5 m