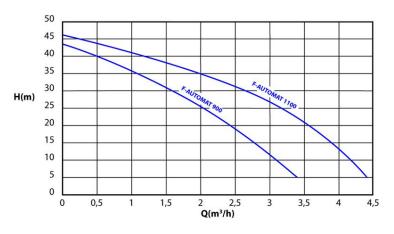

## Aplikace

- family houses, cottages, cottages
- irrigation

| Туре:           | 1100   |
|-----------------|--------|
| Power input:    | 1100 W |
| Q max:          | l/h    |
| Head hight:     | 45 m   |
| Voltage:        | 230 V  |
| Weight:         | 13 kg  |
| Suction height: | 8 m    |