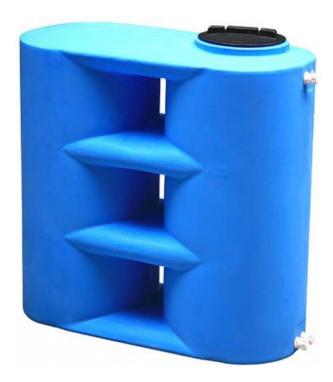

# SURFACE TANKS SHELVES N 3000

The tanks are suitable as containers for clean or service water under atmospheric pressure. They are lightweight, storable and easy to handle.

## **Construction characteristic**

- made of high-density non-toxic linear polyethylene
- have a monolithic construction without critical points

#### Usage

 are suitable as reservoirs of pure or service water under atmospheric pressure

### **Technical parameters**

- are resistant to UV radiation, algae formation, temperature fluctuations, impact and chemicals
- resistant to temperatures up to 60°C
- they can be easily cleaned with conventional cleaning agents
- they are light, storable and easy to handle