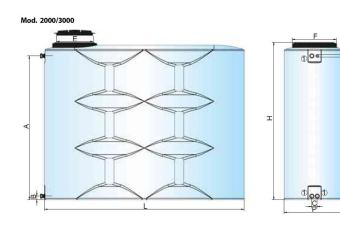

# SURFACE TANKS SHELVES N 3000

| Туре:                  | N 3000  |
|------------------------|---------|
| P dimensions:          | 790 mm  |
| L dimensions - lenght: | 2570 mm |
| H dimensions - height: | 1800 mm |
| W dimensions - width:  | 790 mm  |
| A dimensions:          | 1625 mm |
| B dimensions:          | 40 mm   |
| C dimensions:          | 60 mm   |
| E dimensions:          | 405 mm  |
| F dimensions:          | 510 mm  |
| Inlet connection:      | 1"      |
| Tank volume:           | 3000 l  |
| Inlet size:            | 405 mm  |