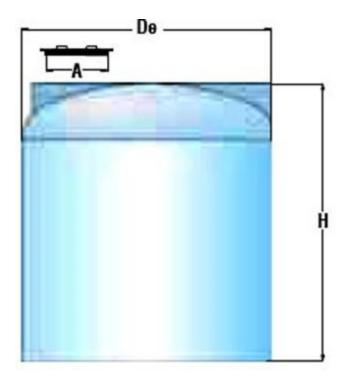

| Туре:                  | P 2100  |
|------------------------|---------|
| Diameter:              | 1530 mm |
| H dimensions - height: | 1370 mm |
| De:                    | 1530 mm |
| A dimensions:          | 405 mm  |
| Tank volume:           | 2100    |
| Inlet size:            | 405 mm  |