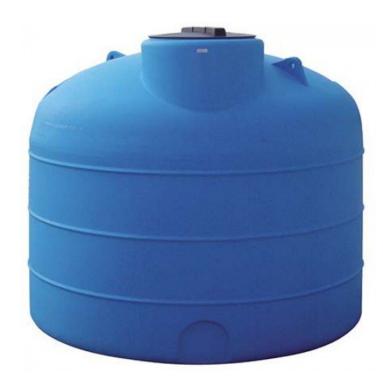

## SURFACE TANKS SHIPPING P 1000

The tanks are suitable as containers for clean or service water under atmospheric pressure. They are lightweight, storable and easy to handle.

#### Usage

 are suitable as reservoirs of pure or service water under atmospheric pressure