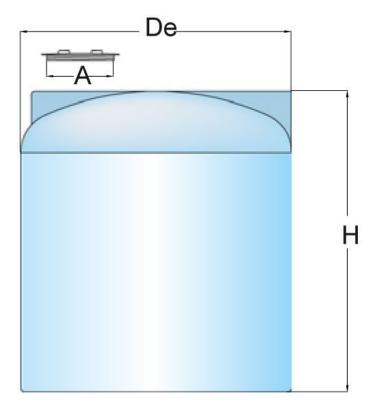

# SURFACE TANKS SHIPPING P 1000

| Туре:                  | P 1000  |
|------------------------|---------|
| Diameter:              | 1120 mm |
| H dimensions - height: | 1120 mm |
| De:                    | 1180 mm |
| A dimensions:          | 310 mm  |
| Tank volume:           | 1000    |
| Inlet size:            | 310 mm  |