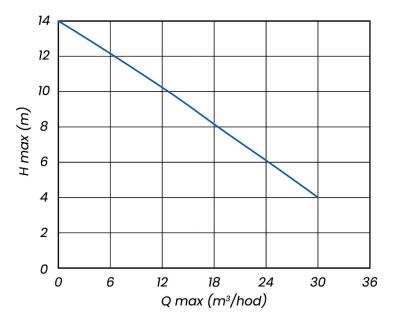

# SUMOBOX 750/BEST INOX 1500-2

| Power input:      | 2x1500 W  |
|-------------------|-----------|
| Q max:            | 60000 l/h |
| Head hight:       | m         |
| Voltage:          | 230 V     |
| Cable length:     | 10 m      |
| A dimensions:     | 1100 mm   |
| B dimensions:     | 1350 mm   |
| B1 dimensions:    | 1160 mm   |
| C dimensions:     | 110 mm    |
| D dimensions:     | 63 mm     |
| Connection:       | 2"        |
| Max. temperature: | 40 °C     |
| Tank volume:      | 750 I     |