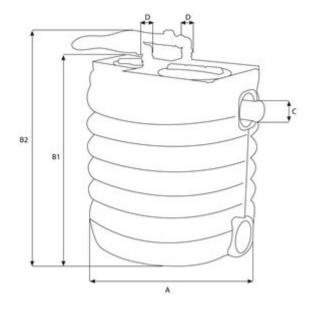

# SUMOBOX 750/BEST INOX 1500-2

| Power input:      | 2x1500 W  |
|-------------------|-----------|
| Q max:            | 60000 l/h |
| Head hight:       | m         |
| Voltage:          | 230 V     |
| Cable length:     | 10 m      |
| A dimensions:     | 1100 mm   |
| B dimensions:     | 1350 mm   |
| B1 dimensions:    | 1160 mm   |
| C dimensions:     | 110 mm    |
| D dimensions:     | 63 mm     |
| Connection:       | 2"        |
| Max. temperature: | 40 °C     |
| Tank volume:      | 750 I     |