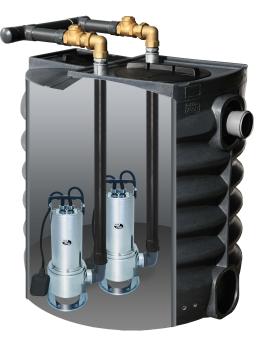

## SUMOBOX 750/BEST INOX 1500-2

Automatic transfer pump for sewage and waste water, equipped with two BESTINOX 1500 pums equipped with double-seal.

### **Construction characteristic**

- polyethylene stainless steel anti-corrosion tank 750 l
- plastic lid with thread for easy access to the pump
- simple dismantling of the pump from the box
- the box is fully equipped including electric wiring

#### **Pump BESTINOX 1500**

- degree of protection IP 68
- insulation class B
- single phase version with 2 built-in condensers
- thermal protection in the motor winding
- speed 2850 rpm
- flexicable 10 m H07RNF
- version with float switch
- pump body of stainless steel AISI 304
- stainless steel impeller AISI 304
- Stainless steel shaft
- special double mechanical seal ceramic/carbon, silicon/silicon
- handle and suction body of stainless steel AISI 304