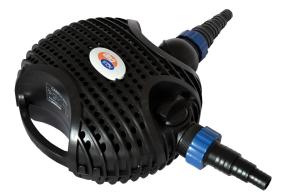

## **CARETA 13000**

A power saving range of high performance pumps, an interesting design, articulated connection and range of use make the pump the right choice for your pond. Installation is possible directly into the ornamental pond (as a submerged) in conjunction with both the filter and the skimmer at the same time. A large suction area guarantees the proper operation of the filtration, skimmer, stream or water cascade. With a UV lamp and properly selected filtration, the CARETA pump ensures that the pond is always clear.

| Туре:                  | 13000       |
|------------------------|-------------|
| Power input:           | 110 W       |
| Q max:                 | 13000 l/h   |
| Head hight:            | 5.5 m       |
| Voltage:               | 230 V       |
| Weight:                | 5,8 kg      |
| L dimensions - lenght: | 350 mm      |
| W dimensions - width:  | 310 mm      |
| DNA dimensions:        | 1" - 1 1/2" |
| Max. temperature:      | 35 °C       |