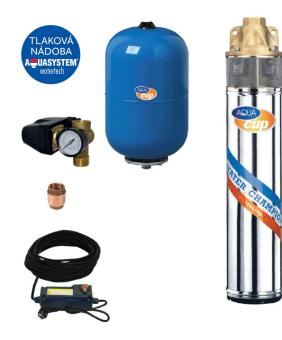

# SUB CONTROL 24 - 4" SIGI 40/60 M

Domestic boosterset with SIGI submersible pump. This boosterset is suitable for installation where a centrifugal pump can not be used.

## **Construction characteristic**

- brass pump body
- brass impellers
- Stainless steel shaft
- stainless steel suction strainer

#### Motor

- engine with stainless steel body cooled by mineral oil
- degree of protection IP 58
- insulation class B
- self-lubricating bearing
- speed 2850 rpm
- power cable 20 m H07RN-F
- starting box
- mechanical seal with sand protection

#### Usage

- type of liquid: pure water without solid additives and abrasive material
- max. pumped liquid temperature 35°C
- max. immersion 20 m
- max. switching time 20/hour

### Aplikace

- family houses
- chalets, cottages

| Power input:      | 750 W    |
|-------------------|----------|
| Q max:            | 2400 l/h |
| Head hight:       | 60 m     |
| Voltage:          | 230 V    |
| Cable length:     | 30 m     |
| DNM dimensions:   | 1"       |
| Max. temperature: | 35 °C    |
| ON/OFF Pressure:  | 2 bar    |
| Tank volume:      | 24       |