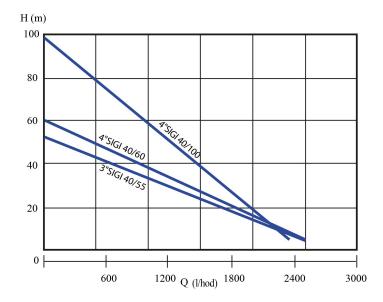

### Aplikace

- family houses
- chalets, cottages

| Power input:      | 750 W    |
|-------------------|----------|
| Q max:            | 2400 l/h |
| Head hight:       | 60 m     |
| Voltage:          | 230 V    |
| Cable length:     | 30 m     |
| DNM dimensions:   | 1"       |
| Max. temperature: | 35 °C    |
| ON/OFF Pressure:  | 2 bar    |
| Tank volume:      | 24       |