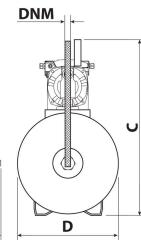

# FULL CONTROL MAXI 100

| Туре:               | 100         |
|---------------------|-------------|
| Power input:        | 1100 W      |
| Q max:              | 6000 l/h    |
| Head hight:         | 48 m        |
| Voltage:            | 230 V       |
| Weight:             | 34 kg       |
| A dimensions:       | 730 mm      |
| B dimensions:       | 620 mm      |
| C dimensions:       | 750 mm      |
| D dimensions:       | 500 mm      |
| DNA dimensions:     | 1"          |
| DNM dimensions:     | 1"          |
| Max. temperature:   | 40 °C       |
| ON/OFF Pressure:    | 2 - 3,5 bar |
| Tank volume:        | 100         |
| Suction height:     | 7 m         |
| Max. over pressure: | 6 bar       |