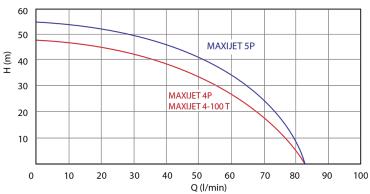

# FULL CONTROL MAXI 100

| Туре:               | 100         |
|---------------------|-------------|
| Power input:        | 1100 W      |
| Q max:              | 6000 l/h    |
| Head hight:         | 48 m        |
| Voltage:            | 230 V       |
| Weight:             | 34 kg       |
| A dimensions:       | 730 mm      |
| B dimensions:       | 620 mm      |
| C dimensions:       | 750 mm      |
| D dimensions:       | 500 mm      |
| DNA dimensions:     | 1"          |
| DNM dimensions:     | 1"          |
| Max. temperature:   | 40 °C       |
| ON/OFF Pressure:    | 2 - 3,5 bar |
| Tank volume:        | 100         |
| Suction height:     | 7 m         |
| Max. over pressure: | 6 bar       |