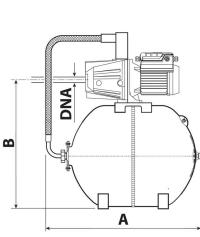

# FULL CONTROL MAXI 100

| Туре:               | 100         |
|---------------------|-------------|
| Power input:        | 1100 W      |
| Q max:              | 6000 l/h    |
| Head hight:         | 48 m        |
| Voltage:            | 230 V       |
| Weight:             | 34 kg       |
| A dimensions:       | 730 mm      |
| B dimensions:       | 620 mm      |
| C dimensions:       | 750 mm      |
| D dimensions:       | 500 mm      |
| DNA dimensions:     | 1"          |
| DNM dimensions:     | 1"          |
| Max. temperature:   | 40 °C       |
| ON/OFF Pressure:    | 2 - 3,5 bar |
| Tank volume:        | 100         |
| Suction height:     | 7 m         |
| Max. over pressure: | 6 bar       |