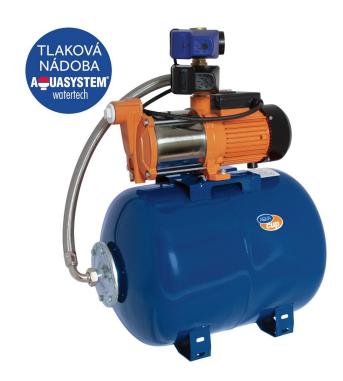

Automatic booster sets with LP3 Inverter Pressure Switch to provide dry run protection. The booster sets are equipped with a multistage centrifugal pump.

## **Construction characteristic**

- stainless steel pump body
- suction and discharge parts made of cast iron
- distributor wheels made of technopolymer
- impellers from technopolymer
- Stainless steel shaft
- a mechanical seal made of graphite and a counterflange made of ceramics
- pressure vessel 24-100 lt
- pressure vessel bag of rubber

#### Motor

- closed, chilled outside
- IPX4 protection
- insulation class F
- single phase version with permanently built-in condenser
- thermal protection in the motor winding
- speed 2850 rpm
- flexicable 1,5 m

# FULL CONTROL MAXI - L 35

| Туре:               | L 35        |
|---------------------|-------------|
| Power input:        | 1100 W      |
| Q max:              | 6000 l/h    |
| Head hight:         | 48 m        |
| Voltage:            | 230 V       |
| Weight:             | 22,5 kg     |
| A dimensions:       | 520 mm      |
| B dimensions:       | 500 mm      |
| C dimensions:       | 740 mm      |
| D dimensions:       | 360 mm      |
| DNA dimensions:     | 1"          |
| DNM dimensions:     | 1"          |
| Max. temperature:   | 40 °C       |
| ON/OFF Pressure:    | 2 - 3,5 bar |
| Tank volume:        | 35 I        |
| Suction height:     | 7 m         |
| Max. over pressure: | 6 bar       |