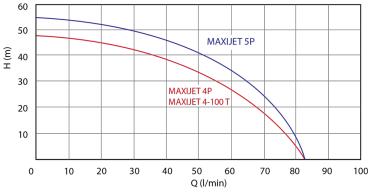

# FULL CONTROL MAXI - L 35

| Туре:               | L 35        |
|---------------------|-------------|
| Power input:        | 1100 W      |
| Q max:              | 6000 l/h    |
| Head hight:         | 48 m        |
| Voltage:            | 230 V       |
| Weight:             | 22,5 kg     |
| A dimensions:       | 520 mm      |
| B dimensions:       | 500 mm      |
| C dimensions:       | 740 mm      |
| D dimensions:       | 360 mm      |
| DNA dimensions:     | 1"          |
| DNM dimensions:     | 1"          |
| Max. temperature:   | 40 °C       |
| ON/OFF Pressure:    | 2 - 3,5 bar |
| Tank volume:        | 35 I        |
| Suction height:     | 7 m         |
| Max. over pressure: | 6 bar       |