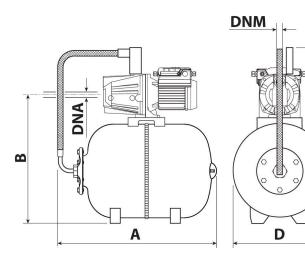

# FULL CONTROL MAXI - L 35

| Туре:               | L 35        |
|---------------------|-------------|
| Power input:        | 1100 W      |
| Q max:              | 6000 l/h    |
| Head hight:         | 48 m        |
| Voltage:            | 230 V       |
| Weight:             | 22,5 kg     |
| A dimensions:       | 520 mm      |
| B dimensions:       | 500 mm      |
| C dimensions:       | 740 mm      |
| D dimensions:       | 360 mm      |
| DNA dimensions:     | 1"          |
| DNM dimensions:     | 1"          |
| Max. temperature:   | 40 °C       |
| ON/OFF Pressure:    | 2 - 3,5 bar |
| Tank volume:        | 35 I        |
| Suction height:     | 7 m         |
| Max. over pressure: | 6 bar       |