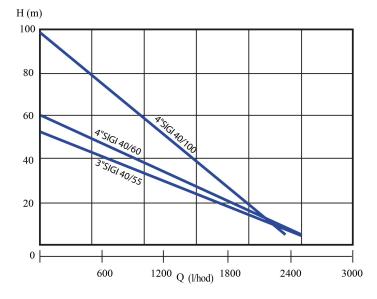

# SUB CONTROL 50 - 4" SIGI 40/60 M

| Power input:      | 750 W       |
|-------------------|-------------|
| Q max:            | 2400 l/h    |
| Head hight:       | 60 m        |
| Voltage:          | 230 V       |
| Cable length:     | 20 m        |
| DNM dimensions:   | 1"          |
| Max. temperature: | 50 °C       |
| ON/OFF Pressure:  | 2 - 3,5 bar |
| Tank volume:      | 35          |