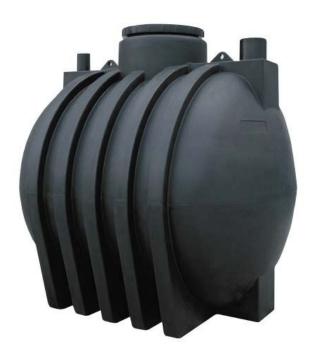

# UNDERGROUND TANKS AND RESERVOIRS - HORIZONTAL HZ

1500

Underground horizontal polyethylene tanks are designed for clean or service water or as waste pits. They are not intended for surface installation. Their biggest advantage is the installation without the need for concreting (they are installed directly into the excavation).

#### **Construction characteristic**

- made of high-density non-toxic linear polyethylene
- have a monolithic construction without critical points

### **Usage**

• they are designed for clean or service water or as waste pits

#### **Technical parameters**

- are resistant to UV radiation, algae formation, temperature fluctuations, impact and chemicals
- resistant to temperatures up to 60°C
- they can be easily cleaned with conventional cleaning agents
- they are light, storable and easy to handle
- not intended for surface installation
- the advantage is the installation without the necessity of concreting (we install directly into the excavation)
- the inspection holes have a standard height of 30 cm