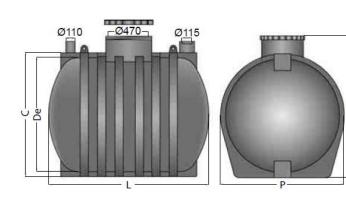

# UNDERGROUND TANKS AND RESERVOIRS - HORIZONTAL HZ 1500

| Туре:                  | HZ 1500 |
|------------------------|---------|
| Weight:                | 100 kg  |
| L dimensions - lenght: | 1570 mm |
| H dimensions - height: | 1445 mm |
| De:                    | 1200 mm |
| P:                     | 1310 mm |
| C dimensions:          | 1250 mm |
| Tank volume:           | 1500    |
| Inlet size:            | 470 mm  |