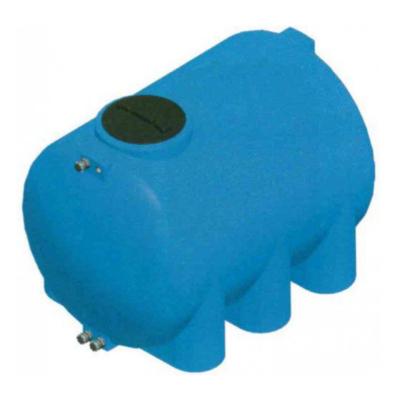

## THE SURFACE TANKS HORIZONTAL H 2100

The containers are suitable as containers for clean or service water under atmospheric pressure. They are lightweight, storable and easy to handle.

#### **Usage**

are suitable as reservoirs of pure or service water under atmospheric pressure