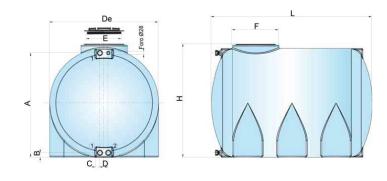

# THE SURFACE TANKS HORIZONTAL H 2100

| Туре:                  | H 2100  |
|------------------------|---------|
| Diameter:              | 1790 mm |
| L dimensions - lenght: | mm      |
| H dimensions - height: | 1240 mm |
| De:                    | 1200 mm |
| A dimensions:          | 1150 mm |
| B dimensions:          | 50 mm   |
| C dimensions:          | 45 mm   |
| D dimensions:          | 65 mm   |
| E dimensions:          | 405 mm  |
| F dimensions:          | 510 mm  |
| DNA dimensions:        | 1"      |
| Tank volume:           | 2000    |
| Inlet size:            | 405 mm  |