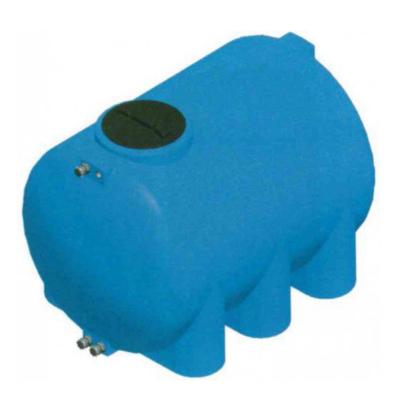

## THE SURFACE TANKS HORIZONTAL H 1500

The containers are suitable as containers for clean or service water under atmospheric pressure. They are lightweight, storable and easy to handle.

## THE SURFACE TANKS HORIZONTAL H 1500

| Туре:                  | H 1500  |
|------------------------|---------|
| Diameter:              | 1490 mm |
| L dimensions - lenght: | 1490 mm |
| H dimensions - height: | 1190 mm |
| De:                    | 1150 mm |
| A dimensions:          | 1100 mm |
| B dimensions:          | 50 mm   |
| C dimensions:          | 45 mm   |
| D dimensions:          | 65 mm   |
| E dimensions:          | 405 mm  |
| F dimensions:          | 510 mm  |
| DNA dimensions:        | 1"      |
| Tank volume:           | 1500    |
| Inlet size:            | 405 mm  |