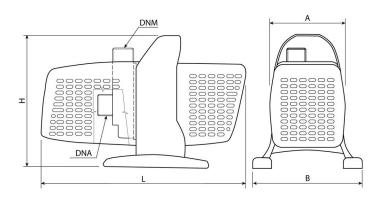

# BOSS 15000

| Туре:                  | 15000      |
|------------------------|------------|
|                        | 15000      |
| Power input:           | 320 W      |
| Q max:                 | 15 000 l/h |
| Head hight:            | 6 m        |
| Voltage:               | 230 V      |
| Weight:                | 5,5 kg     |
| Cable length:          | 10 m       |
| L dimensions - lenght: | mm         |
| H dimensions - height: | mm         |
| A dimensions:          | mm         |
| B dimensions:          | mm         |
| DNA dimensions:        | 2"         |
| DNM dimensions:        | 1 1/2"     |
| Max. temperature:      | 35 °C      |