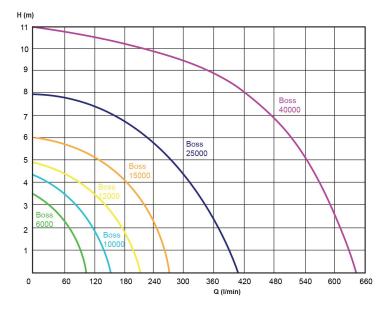

#### Usage

- type of liquid: slightly polluted water
- max. pumped liquid temperature 35°C
- max. height 6 m
- max. flow 15 000 l/h

# BOSS 15000

| Туре:                  | 15000      |
|------------------------|------------|
|                        | 15000      |
| Power input:           | 320 W      |
| Q max:                 | 15 000 l/h |
| Head hight:            | 6 m        |
| Voltage:               | 230 V      |
| Weight:                | 5,5 kg     |
| Cable length:          | 10 m       |
| L dimensions - lenght: | mm         |
| H dimensions - height: | mm         |
| A dimensions:          | mm         |
| B dimensions:          | mm         |
| DNA dimensions:        | 2"         |
| DNM dimensions:        | 1 1/2"     |
| Max. temperature:      | 35 °C      |