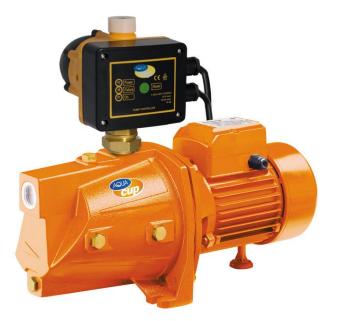

## HYDROCONTROL A-JET 750 BSS

Booster sets are suitable for pumping clean water without solid impurities and abrasive material..

#### **Construction characteristic**

- cast iron pump body
- brass impeller
- Stainless steel shaft
- a mechanical seal made of graphite and a counterflange made of ceramics
- electronic hydrostat

#### Motor

- closed, chilled outside
- IPX4 protection
- insulation class F
- single phase version with permanently built-in condenser
- thermal protection in the motor winding
- speed 2850 rpm
- flexicable 1,5 m

# HYDROCONTROL A-JET 750 BSS

| Туре:               | 750 Bss  |
|---------------------|----------|
| Power input:        | 750 W    |
| Q max:              | 3600 l/h |
| Head hight:         | 56 m     |
| Voltage:            | 230 V    |
| Weight:             | 16,5 kg  |
| Cable length:       | 1.5 m    |
| A dimensions:       | 420 mm   |
| B dimensions:       | mm       |
| C dimensions:       | 125 mm   |
| D dimensions:       | 325 mm   |
| DNA dimensions:     | 1"       |
| DNM dimensions:     | 1"       |
| Max. temperature:   | 40 °C    |
| Suction height:     | 8 m      |
| Max. over pressure: | 10 bar   |