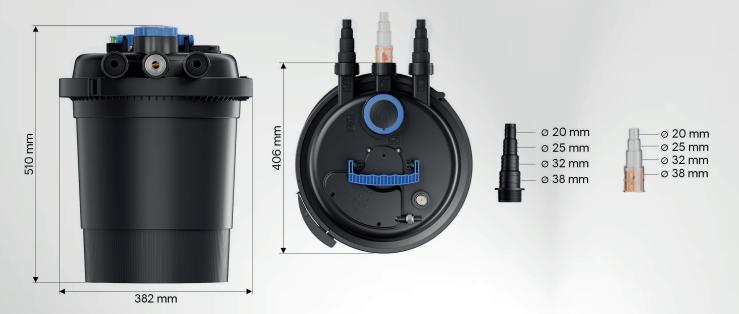

### **Construction characteristics**

- plastic container with a capacity of 12 L
- suitable for ponds up to 10 m<sup>3</sup>
- integrated UV lamp with a power of 11 W
- $\cdot$  switch for operation and backwash modes
- optical indicator for UV lamp operation
- · variable connectors for inlet and outlet hoses

#### **Technical parameters**

| TYPE              | AVA CPF 250      |                  |                   |
|-------------------|------------------|------------------|-------------------|
| Recommend. pumps  | 3500 l/h         | 4500 l/h         | 6500 l/h          |
| Pond without fish | 2 m <sup>3</sup> | 4 m <sup>3</sup> | 10 m <sup>3</sup> |
| Pond with fish    | 1 m³             | 2 m <sup>3</sup> | 5 m³              |
| Power supply      | 230 V/50 Hz      |                  |                   |
| UV power          | 11 W             |                  |                   |
| Volume            | 12               |                  |                   |
| Connection        | 3/4" - 6/4"      |                  |                   |
| Weight            | 8 kg             |                  |                   |