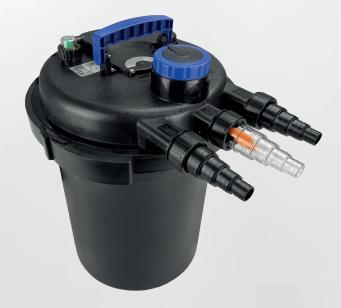

# **AVA CPF 250**

## Pressure pond filter

A closed pressure filter designed for ornamental garden ponds with a maximum volume of up to 10 m<sup>3</sup>. The filter is dual-chamber: the lower chamber contains filter balls to capture coarse impurities, while the upper chamber contains foam filter sponges. The filter has a switch for operation and backwash modes and is equipped with a contamination indicator. It can be installed away from the pond's edge, and the outlet can be used to supply a stream or waterfall.

### **Construction characteristics**

- plastic container with a capacity of 12 L
- suitable for ponds up to 10 m<sup>3</sup>
- integrated UV lamp with a power of 11 W
- $\cdot$  switch for operation and backwash modes
- optical indicator for UV lamp operation
- · variable connectors for inlet and outlet hoses