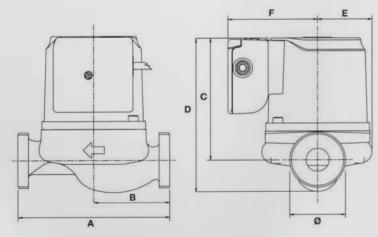

## **Technical parameters**

| reclinical parameters  |   |                  |
|------------------------|---|------------------|
| Pump                   |   | GRS 25-40        |
| Power supply           |   | 230 V/50 Hz      |
| Motor power            |   | 40-60-90 W       |
| Max. flow rate (Q max) |   | 2400 l/h         |
| Max. head (H max)      |   | 6 m              |
| Dimensions             | А | 130 mm or 180 mm |
|                        | В | 90 mm            |
|                        | С | 105.4 mm         |
|                        | D | 135 mm           |
|                        | Е | 46.6 mm          |
|                        | F | 76.7 mm          |
| Connection             |   | 6/4"             |
| Weight                 |   | 3 kg             |