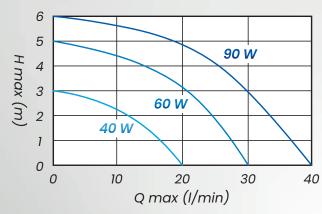

# GRS

Three-speed circulating pump with wet rotor, suitable for hot water circulation in heating systems.

- · three speeds with easy switching as required
- · available in construction lengths of 130 and 180 mm
- suitable for use in systems with antifreeze mixture (glycol:water 1:1)
- · maintenance-free operation
- · quiet and energy-efficient performance
- · power input: 40-60-90 W

## **Technical parameters**

| reclinical parameters  |   |                  |
|------------------------|---|------------------|
| Pump                   |   | GRS 25-40        |
| Power supply           |   | 230 V/50 Hz      |
| Motor power            |   | 40-60-90 W       |
| Max. flow rate (Q max) |   | 2400 l/h         |
| Max. head (H max)      |   | 6 m              |
| Dimensions             | А | 130 mm or 180 mm |
|                        | В | 90 mm            |
|                        | С | 105.4 mm         |
|                        | D | 135 mm           |
|                        | Е | 46.6 mm          |
|                        | F | 76.7 mm          |
| Connection             |   | 6/4"             |
| Weight                 |   | 3 kg             |