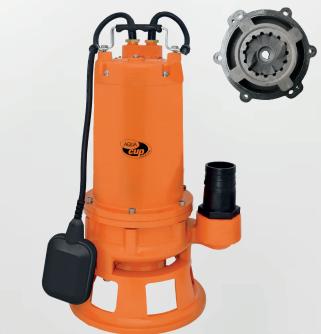

### Submersible sewage pump

Sewage pump with an impeller and shredding device for contaminated water containing solid particles such as wood residues, animal waste, slaughterhouse waste, hides, bone fragments, etc. The pump casing is made of self-cleaning cast iron GG20, the impeller is cast iron, the shredding blades are made of ZG9Cr18 steel, and the shaft is made of 9Cr18 steel (AISI 440 B). The HART pump is part of the AQUACUP PREMIUM range, manufactured from the best and most suitable certified materials, and designed for continuous operation.

#### **Constructional characteristics**

- · pump casing made of GG20 cast iron
- · cast iron impeller ZG35
- · cutting wheel and shredder ZG40Cr
- · shaft made of stainless steel 2Cr13
- double mechanical seal in oil chamber (ceramic/ carbon, silicon/silicon)
- · float switch
- · connection 2" 2 1/4"

#### **Motor**

- · 230 V, dry-running motor
- · single-phase version with built-in capacitor
- · protection IP68
- · insulation class B
- · thermal protection integrated in the motor winding
- · speed 2800 rpm
- · 10 m HO7RNF 3×1 mm² flexible cable
- · maximum number of starts: 30 per hour
- · sound pressure level 85 dB