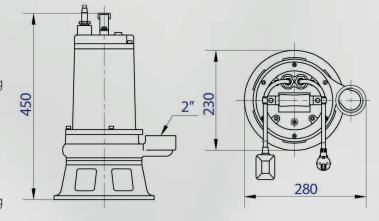

#### **Constructional characteristics**

- · pump casing made of GG20 cast iron
- · cast iron impeller ZG35
- · cutting wheel and shredder ZG40Cr
- · shaft made of stainless steel 2Cr13
- double mechanical seal in oil chamber (ceramic/ carbon, silicon/silicon)
- · float switch
- · connection 2" 2 1/4"

## **Technical parameters**

| Туре                    | HART 1100 SQG |
|-------------------------|---------------|
| Power supply            | 230 V/50 Hz   |
| Motor power input       | 1100 W        |
| Max. flow rate (Q max)  | 12000 l/h     |
| Max. head (H max)       | 20 m          |
| Ingress protection      | IP68          |
| Max. liquid temperature | 40 °C         |
| Cable                   | 10 m          |
| Connection DN           | 2" - 2 1/4"   |
| Weight                  | 33 kg         |
|                         |               |