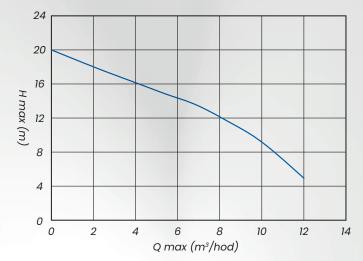

## **Technical parameters**

| Туре                    | HART 1100 SQG |
|-------------------------|---------------|
| Power supply            | 230 V/50 Hz   |
| Motor power input       | 1100 W        |
| Max. flow rate (Q max)  | 12000 l/h     |
| Max. head (H max)       | 20 m          |
| Ingress protection      | IP68          |
| Max. liquid temperature | 40 °C         |
| Cable                   | 10 m          |
| Connection DN           | 2" - 2 1/4"   |
| Weight                  | 33 kg         |
|                         |               |