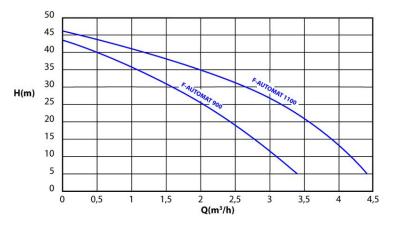

## Aplikace

- family houses, cottages, cottages
- irrigation

| Туре:           | 1100   |
|-----------------|--------|
| Power input:    | 1100 W |
| Q max:          | l/h    |
| Head hight:     | 45 m   |
| Voltage:        | 230 V  |
| Weight:         | 13 kg  |
| Suction height: | 8 m    |