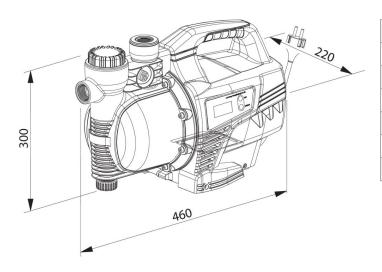

## Aplikace

- family houses, cottages, cottages
- irrigation

| Туре:           | 1100   |
|-----------------|--------|
| Power input:    | 1100 W |
| Q max:          | l/h    |
| Head hight:     | 45 m   |
| Voltage:        | 230 V  |
| Weight:         | 13 kg  |
| Suction height: | 8 m    |