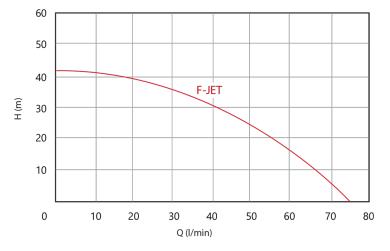

#### Aplikace

- small pressure devices
- Booster setst
- irrigation
- car washes

| Туре:             | F-JET    |
|-------------------|----------|
| Power input:      | 900 W    |
| Q max:            | 4500 l/h |
| Head hight:       | 42 m     |
| Voltage:          | 230 V    |
| A dimensions:     | 455 mm   |
| B dimensions:     | 60 mm    |
| C dimensions:     | 190 mm   |
| D dimensions:     | 185 mm   |
| E dimensions:     | 190 mm   |
| DNA dimensions:   | 1" F     |
| DNM dimensions:   | 1" F     |
| Max. temperature: | 40 °C    |
| Suction height:   | 8 m      |