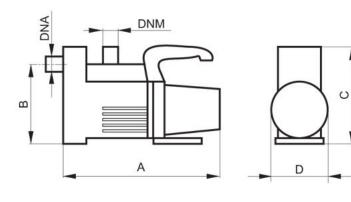

#### Aplikace

- small pressure devices
- Booster setst
- irrigation
- car washes

| Туре:             | F-JET    |
|-------------------|----------|
| Power input:      | 900 W    |
| Q max:            | 4500 l/h |
| Head hight:       | 42 m     |
| Voltage:          | 230 V    |
| A dimensions:     | 455 mm   |
| B dimensions:     | 60 mm    |
| C dimensions:     | 190 mm   |
| D dimensions:     | 185 mm   |
| E dimensions:     | 190 mm   |
| DNA dimensions:   | 1" F     |
| DNM dimensions:   | 1" F     |
| Max. temperature: | 40 °C    |
| Suction height:   | 8 m      |