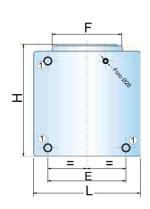

| Type:                  | K 300  |
|------------------------|--------|
| P dimensions:          | 800 mm |
| G dimensions:          | 310 mm |
| L dimensions - lenght: | 800 mm |
| H dimensions - height: | 660 mm |
| W dimensions - width:  | 630 mm |
| A dimensions:          | 550 mm |
| B dimensions:          | 50 mm  |
| E dimensions:          | 460 mm |
| F dimensions:          | 410 mm |
| Inlet connection:      | 1"     |
| Tank volume:           | 300 I  |
| Inlet size:            | 310 mm |