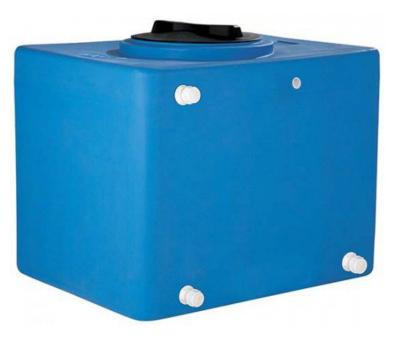

## **SURFACE TANKS CUBIC K 300**

The tanks are suitable as containers for clean or service water under atmospheric pressure. They are lightweight, storable and easy to handle.

## **Construction characteristic**

- made of high-density non-toxic linear polyethylene
- have a monolithic construction without critical points

## **Usage**

are suitable as reservoirs of pure or service water under atmospheric pressure

## **Technical parameters**

- are resistant to UV radiation, algae formation, temperature fluctuations, impact and chemicals
- resistant to temperatures up to 60°C
- they can be easily cleaned with conventional cleaning agents
- they are light, storable and easy to handle