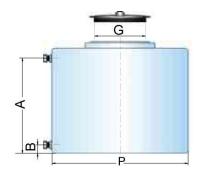

| Type:                  | K 300  |
|------------------------|--------|
| P dimensions:          | 800 mm |
| G dimensions:          | 310 mm |
| L dimensions - lenght: | 800 mm |
| H dimensions - height: | 660 mm |
| W dimensions - width:  | 630 mm |
| A dimensions:          | 550 mm |
| B dimensions:          | 50 mm  |
| E dimensions:          | 460 mm |
| F dimensions:          | 410 mm |
| Inlet connection:      | 1"     |
| Tank volume:           | 300 I  |
| Inlet size:            | 310 mm |