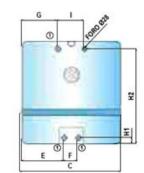

# SURFACE TANK TO THE BASEMANT S 500

| Туре:                  | S 500   |
|------------------------|---------|
| G dimensions:          | 255 mm  |
| L dimensions - lenght: | 1270 mm |
| H dimensions - height: | 725 mm  |
| C dimensions:          | 720 mm  |
| D dimensions:          | 310 mm  |
| E dimensions:          | 300 mm  |
| F dimensions:          | 100 mm  |
| F dimension:           | 100 mm  |
| H1 dimensions:         | 45 mm   |
| H2 dimensions:         | 670 mm  |
| Connection:            | 1"      |
| Tank volume:           | 500 I   |
| Inlet size:            | 310 mm  |