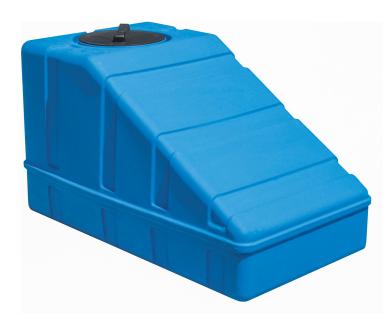

## SURFACE TANK TO THE BASEMANT S 500

The tanks are suitable as containers for clean or service water under atmospheric pressure. They are lightweight, storable and easy to handle.

#### Usage

• are suitable as reservoirs of pure or service water under atmospheric pressure

## **Technical parameters**

- are resistant to UV radiation, algae formation, temperature fluctuations, impact and chemicals
- resistant to temperatures up to 60°C
- they can be easily cleaned with conventional cleaning agents
- they are light, storable and easy to handle