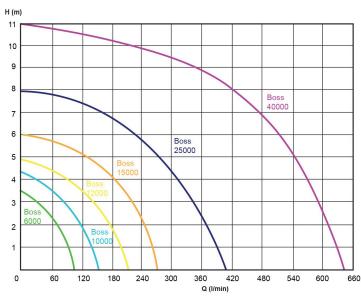

## **Usage**

- type of liquid: slightly polluted water
- max. pumped liquid temperature 35°C
- max. height 3,5 m
- max. flow 6000 I/hod

## **Aplikace**

- garden ponds
- do angličtiny češtiny němčiny water oxidation
- pump for filtrations
- city fountain

| Type:                  | 6000     |
|------------------------|----------|
| Power input:           | 95 W     |
| Q max:                 | 6000 l/h |
| Head hight:            | 3.5 m    |
| Voltage:               | 230 V    |
| Weight:                | 4 kg     |
| L dimensions - lenght: | 190 mm   |
| H dimensions - height: | mm       |
| A dimensions:          | mm       |
| B dimensions:          | mm       |
| DNA dimensions:        | 5/4"     |
| DNM dimensions:        | 1"       |
| Max. temperature:      | 35 °C    |