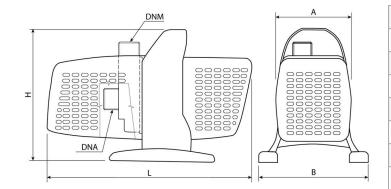

## **Aplikace**

- garden ponds
- do angličtiny češtiny němčiny water oxidation
- pump for filtrations
- city fountain

| Type:                  | 6000     |
|------------------------|----------|
| Power input:           | 95 W     |
| Q max:                 | 6000 l/h |
| Head hight:            | 3.5 m    |
| Voltage:               | 230 V    |
| Weight:                | 4 kg     |
| L dimensions - lenght: | 190 mm   |
| H dimensions - height: | mm       |
| A dimensions:          | mm       |
| B dimensions:          | mm       |
| DNA dimensions:        | 5/4"     |
| DNM dimensions:        | 1"       |
| Max. temperature:      | 35 °C    |