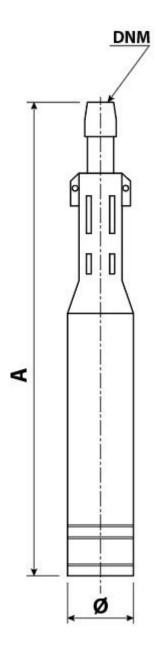

## **Usage**

- liquid type: clean, non-aggressive, non-explosive, without solid bodies
- max. pumped liquid temperature 35°C
- number of switching: 20/1 h
- max. height 20 m

| Туре:           | 0,75     |
|-----------------|----------|
| Power input:    | 750 W    |
| Q max:          | 1920 l/h |
| Head hight:     | 72 m     |
| Voltage:        | 400 V    |
| Weight:         | 16 kg    |
| Cable length:   | 25 m     |
| Diameter:       | 96 mm    |
| A dimensions:   | 686 mm   |
| DNM dimensions: | 1"       |