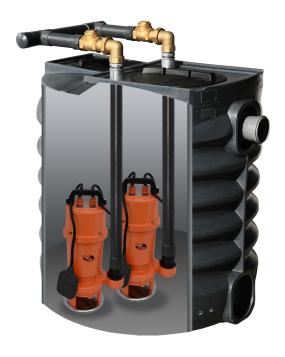

Automatic repumping box for waste and sewage water, equipped with two SHREDD pumps with a robust cutting device.

## **Construction characteristic**

- polyethylene stainless steel anti-corrosion tank 750 l
- plastic lid with thread for easy access to the pump
- simple dismantling of the pump from the box
- the box is fully equipped including electric wiring

## **Pump SHREDD**

- motor type 230 V
- degree of protection IP 68
- insulation class B
- speed 2800 rpm
- floating switch
- pump body made of high quality cast iron GG 20
- wheel and crusher of cast iron ZG 40 Cr
- Stainless steel shaft 2 Cr13
- double mechanical seal
- designed for continuous operation
- 10 m connecting cable (H07RNF)