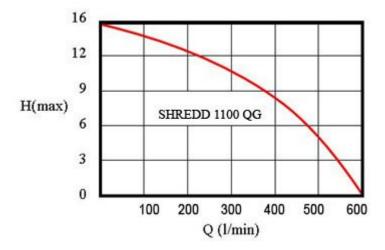

| Туре:             | SUMOBOX 750/Shredd-2 |
|-------------------|----------------------|
| Power input:      | 1100 W               |
| Q max:            | 36000 l/h            |
| Head hight:       | 16 m                 |
| Voltage:          | 230 V                |
| Cable length:     | 10 m                 |
| A dimensions:     | 1100 mm              |
| B dimensions:     | 1350 mm              |
| B1 dimensions:    | 1160 mm              |
| C dimensions:     | 110 mm               |
| D dimensions:     | 63 mm                |
| Connection:       | 2"                   |
| Max. temperature: | 40 °C                |
| Tank volume:      | 750                  |