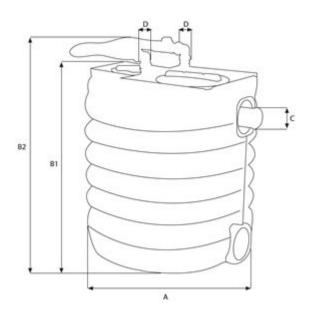

| Туре:             | SUMOBOX 750/Shredd-2 |
|-------------------|----------------------|
| Power input:      | 1100 W               |
| Q max:            | 36000 l/h            |
| Head hight:       | 16 m                 |
| Voltage:          | 230 V                |
| Cable length:     | 10 m                 |
| A dimensions:     | 1100 mm              |
| B dimensions:     | 1350 mm              |
| B1 dimensions:    | 1160 mm              |
| C dimensions:     | 110 mm               |
| D dimensions:     | 63 mm                |
| Connection:       | 2"                   |
| Max. temperature: | 40 °C                |
| Tank volume:      | 750                  |