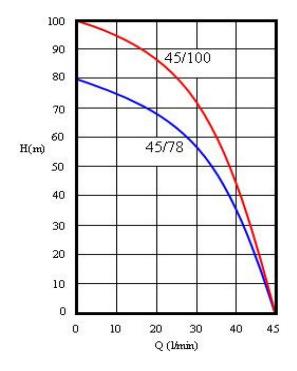

## 3,5" ELECTRA 45/100 (WITH 35 M CABLE)

#### Usage

- max. pumped liquid temperature 35°C
- number of switching: 20/1 h
- minimum bore diameter 90 mm
- max. sand: 50 g/m<sup>3</sup>
- max. immersion 50 m