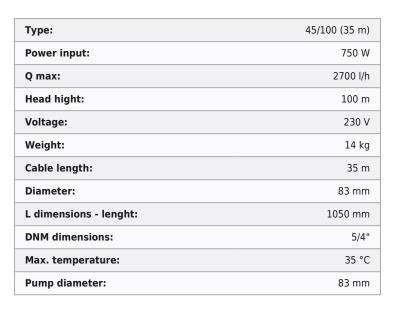

## 3,5" ELECTRA 45/100 (WITH 35 M CABLE)

#### Motor

- 3.5 "submersible motor in 230 V version
- axial bearing and bearing housing cooled by water
- connecting cable 25 m or 35m
- oil cooling filling
- NEMA 3.5 "Bronze Flange
- degree of protection IP 58
- insulation class B
- speed 2850 rpm
- special mechanical seal with sand protection

#### Usage

- max. pumped liquid temperature 35°C
- number of switching: 20/1 h
- minimum bore diameter 90 mm
- max. sand: 50 g/m<sup>3</sup>
- max. immersion 50 m