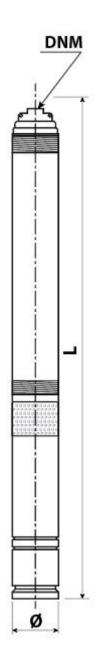

# 3,5" ELECTRA 45/78 M (WITH 35 M CABLE)

| Type:                  | 45/78 (35 m) |
|------------------------|--------------|
| Power input:           | 550 W        |
| Q max:                 | 2700 l/h     |
| Head hight:            | 78 m         |
| Voltage:               | 230 V        |
| Weight:                | 12,5 kg      |
| Cable length:          | 35 m         |
| Diameter:              | 83 mm        |
| L dimensions - lenght: | 990 mm       |
| DNM dimensions:        | 5/4"         |
| Pump diameter:         | 83 mm        |