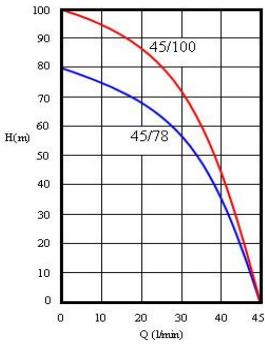

# 3,5" ELECTRA 45/78 M (WITH 35 M CABLE)

| Type:                  | 45/78 (35 m) |
|------------------------|--------------|
| Power input:           | 550 W        |
| Q max:                 | 2700 l/h     |
| Head hight:            | 78 m         |
| Voltage:               | 230 V        |
| Weight:                | 12,5 kg      |
| Cable length:          | 35 m         |
| Diameter:              | 83 mm        |
| L dimensions - lenght: | 990 mm       |
| DNM dimensions:        | 5/4"         |
| Pump diameter:         | 83 mm        |