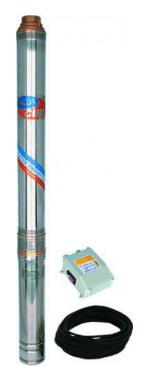

# 3,5" ELECTRA 45/78 M (WITH 35 M CABLE)

Pumps are suitable for pumping clean and rainwater.

#### **Construction characteristic**

- pump body of stainless steel AISI 304
- AISI 304 stainless steel cable sleeve
- AISI 304 stainless steel filter
- technopolymer check valve
- impellers from technopolymer
- technopolymer diffusers with inset at the point of wear
- diffuser closure of technopolymer with insert at the point of wear
- hexagon shaft of Stainless Steel AISI 303
- self-lubricating inlet bearing
- brass displacement body

#### Motor

- 3.5 "submersible motor in 230 V version
- · axial bearing and bearing housing cooled by water
- connecting cable 25 m or 35m
- oil cooling filling
- NEMA 3.5 "Bronze Flange
- degree of protection IP 58
- insulation class B
- speed 2850 rpm
- special mechanical seal with sand protection

# 3,5" ELECTRA 45/78 M (WITH 35 M CABLE)

| Type:                  | 45/78 (35 m) |
|------------------------|--------------|
| Power input:           | 550 W        |
| Q max:                 | 2700 l/h     |
| Head hight:            | 78 m         |
| Voltage:               | 230 V        |
| Weight:                | 12,5 kg      |
| Cable length:          | 35 m         |
| Diameter:              | 83 mm        |
| L dimensions - lenght: | 990 mm       |
| DNM dimensions:        | 5/4"         |
| Pump diameter:         | 83 mm        |