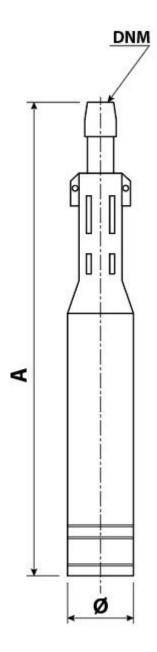

## **Usage**

- liquid type: clean, non-aggressive, non-explosive, without solid bodies
- max. pumped liquid temperature 35°C
- number of switching: 20/1 h
- max. height 20 m

| Туре:             | 1,1      |
|-------------------|----------|
| Power input:      | 1100 W   |
| Q max:            | 2160 l/h |
| Head hight:       | 78 m     |
| Voltage:          | 400 V    |
| Weight:           | 17 kg    |
| Cable length:     | 25 m     |
| A dimensions:     | 690 mm   |
| DNM dimensions:   | 1"       |
| Max. temperature: | 35 °C    |
| Pump diameter:    | 96 mm    |