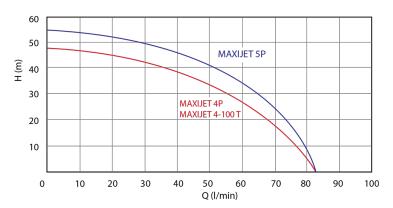

## **Aplikace**

- pressure devices
- Booster setst
- irrigation
- car washes

| Туре:               | 5P       |
|---------------------|----------|
| Power input:        | 1300 W   |
| Q max:              | 5000 l/h |
| Head hight:         | 55 m     |
| Voltage:            | 230 V    |
| Weight:             | 15 kg    |
| A dimensions:       | 430 mm   |
| B dimensions:       | 225 mm   |
| C dimensions:       | 160 mm   |
| D dimensions:       | 180 mm   |
| E dimensions:       | 175 mm   |
| DNA dimensions:     | 1" F     |
| DNM dimensions:     | 1" F     |
| Max. temperature:   | 40 °C    |
| Suction height:     | 7 m      |
| Max. over pressure: | 6 bar    |