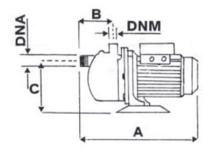

## **Aplikace**

- pressure devices
- Booster setst
- irrigation
- car washes

| Туре:               | 5P       |
|---------------------|----------|
| Power input:        | 1300 W   |
| Q max:              | 5000 l/h |
| Head hight:         | 55 m     |
| Voltage:            | 230 V    |
| Weight:             | 15 kg    |
| A dimensions:       | 430 mm   |
| B dimensions:       | 225 mm   |
| C dimensions:       | 160 mm   |
| D dimensions:       | 180 mm   |
| E dimensions:       | 175 mm   |
| DNA dimensions:     | 1" F     |
| DNM dimensions:     | 1" F     |
| Max. temperature:   | 40 °C    |
| Suction height:     | 7 m      |
| Max. over pressure: | 6 bar    |