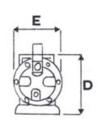

## **Aplikace**

- pressure devices
- Booster setst
- irrigation
- car washes

| Туре:               | 5P       |
|---------------------|----------|
| Power input:        | 1300 W   |
| Q max:              | 5000 l/h |
| Head hight:         | 55 m     |
| Voltage:            | 230 V    |
| Weight:             | 15 kg    |
| A dimensions:       | 430 mm   |
| B dimensions:       | 225 mm   |
| C dimensions:       | 160 mm   |
| D dimensions:       | 180 mm   |
| E dimensions:       | 175 mm   |
| DNA dimensions:     | 1" F     |
| DNM dimensions:     | 1" F     |
| Max. temperature:   | 40 °C    |
| Suction height:     | 7 m      |
| Max. over pressure: | 6 bar    |