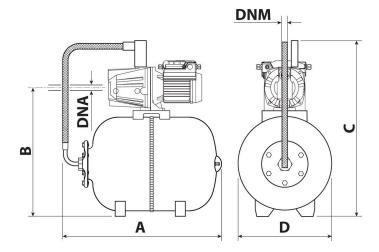

## **Aplikace**

- small pressure devices
- Booster setst
- irrigation

| Type: 50   Power input: 1100 V   Q max: 6000 I/I | 0 |
|--------------------------------------------------|---|
| <u> </u>                                         |   |
| 0 may:                                           | V |
| Q IIIax. 0000 I/I                                | n |
| Head hight: 48 n                                 | n |
| Voltage: 230                                     | / |
| Weight: 24 kg                                    | g |
| Cable length: 1.5 n                              | n |
| A dimensions: 610 mm                             | n |
| <b>B dimensions:</b> 510 mm                      | n |
| C dimensions: 640 mm                             | n |
| <b>D dimensions:</b> 360 mm                      | n |
| DNA dimensions: 1                                | " |
| DNM dimensions: 1                                | " |
| Max. temperature: 40 °C                          | 2 |
| ON/OFF Pressure: 2 - 3,5 ba                      | r |
| Tank volume: 50                                  | I |
| Suction height: 7 n                              | n |
| Max. over pressure: 6 ba                         | r |