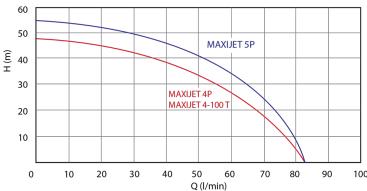

## **Aplikace**

- small pressure devices
- Booster setst
- irrigation

| Type: 50   Power input: 1100 V   Q max: 6000 I/I | 0 |
|--------------------------------------------------|---|
| <u> </u>                                         |   |
| 0 may:                                           | V |
| Q IIIax. 0000 I/I                                | n |
| Head hight: 48 n                                 | n |
| Voltage: 230                                     | / |
| Weight: 24 kg                                    | g |
| Cable length: 1.5 n                              | n |
| A dimensions: 610 mm                             | n |
| <b>B dimensions:</b> 510 mm                      | n |
| C dimensions: 640 mm                             | n |
| <b>D dimensions:</b> 360 mm                      | n |
| DNA dimensions: 1                                | " |
| DNM dimensions: 1                                | " |
| Max. temperature: 40 °C                          | 2 |
| ON/OFF Pressure: 2 - 3,5 ba                      | r |
| Tank volume: 50                                  | I |
| Suction height: 7 n                              | n |
| Max. over pressure: 6 ba                         | r |