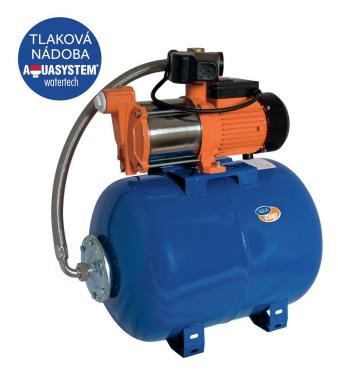

Booster sets with a multistage pump suitable for pumping clean water without solid admixtures.

## **Construction characteristic**

- stainless steel pump body
- suction and discharge parts made of cast iron
- distributor wheels made of technopolymer
- impellers from technopolymer
- Stainless steel shaft
- a mechanical seal made of graphite and a counterflange made of ceramics
- pressure vessel 24-100 lt
- pressure vessel bag of rubber

## Motor

- closed, chilled outside
- IPX4 protection
- insulation class F
- single phase version with permanently built-in condenser
- thermal protection in the motor winding
- speed 2850 rpm
- flexicable 1,5 m