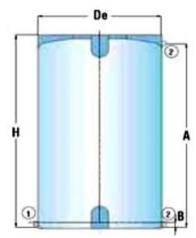

# THE SURFACE TANKS VERTICAL V 2100

| Туре:                  | V 2100  |
|------------------------|---------|
| Diameter:              | 1250 mm |
| H dimensions - height: | 1900 mm |
| De:                    | 1250 mm |
| A dimensions:          | 1830 mm |
| B dimensions:          | 50 mm   |
| C dimensions:          | 405 mm  |
| DNA dimensions:        | 1"      |
| Tank volume:           | 2100    |
| Inlet size:            | 405 mm  |