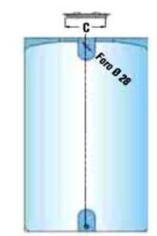

# THE SURFACE TANKS VERTICAL V 2100

| Туре:                  | V 2100  |
|------------------------|---------|
| Diameter:              | 1250 mm |
| H dimensions - height: | 1900 mm |
| De:                    | 1250 mm |
| A dimensions:          | 1830 mm |
| B dimensions:          | 50 mm   |
| C dimensions:          | 405 mm  |
| DNA dimensions:        | 1"      |
| Tank volume:           | 2100    |
| Inlet size:            | 405 mm  |