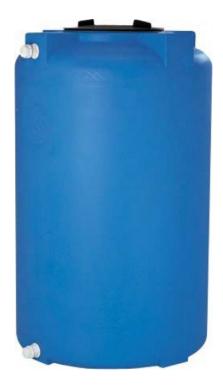

# THE SURFACE TANKS VERTICAL V 2100

The containers are suitable as containers for clean or service water under atmospheric pressure. They are lightweight, storable and easy to handle.

#### Usage

 are suitable as reservoirs of pure or service water under atmospheric pressure