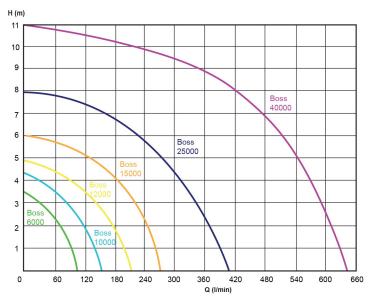

## **Usage**

- type of liquid: slightly polluted water
- max. pumped liquid temperature 35°C
- max. height 11 m
- max. flow 39 600 l/h

## **Aplikace**

- garden ponds
- do angličtiny češtiny němčiny water oxidation
- pump for filtrations
- city fountain

| Type:                  | 40000     |
|------------------------|-----------|
| Power input:           | 1000 W    |
| Q max:                 | 39000 l/h |
| Head hight:            | 11 m      |
| Voltage:               | 230 V     |
| Weight:                | 9 kg      |
| Cable length:          | 10 m      |
| L dimensions - lenght: | 470 mm    |
| H dimensions - height: | mm        |
| A dimensions:          | 170 mm    |
| B dimensions:          | 200 mm    |
| DNA dimensions:        | 3"        |
| DNM dimensions:        | 3"        |
| Max. temperature:      | 35 °C     |