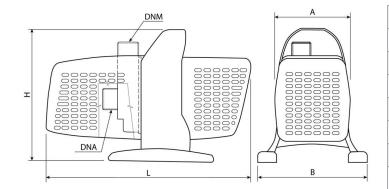

## **Aplikace**

- garden ponds
- do angličtiny češtiny němčiny water oxidation
- pump for filtrations
- city fountain

| Type:                  | 40000     |
|------------------------|-----------|
| Power input:           | 1000 W    |
| Q max:                 | 39000 l/h |
| Head hight:            | 11 m      |
| Voltage:               | 230 V     |
| Weight:                | 9 kg      |
| Cable length:          | 10 m      |
| L dimensions - lenght: | 470 mm    |
| H dimensions - height: | mm        |
| A dimensions:          | 170 mm    |
| B dimensions:          | 200 mm    |
| DNA dimensions:        | 3"        |
| DNM dimensions:        | 3"        |
| Max. temperature:      | 35 °C     |