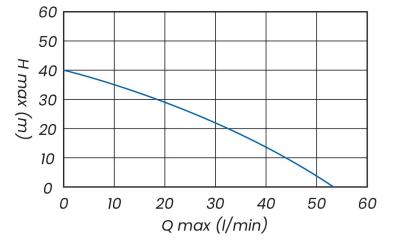

## **Aplikace**

- small pressure devices
- Booster setst
- irrigation

| Туре:                                                                                                                              | 18                                        |
|------------------------------------------------------------------------------------------------------------------------------------|-------------------------------------------|
| Power input:                                                                                                                       | 800 W                                     |
| Q max:                                                                                                                             | l/h                                       |
| Head hight:                                                                                                                        | 40 m                                      |
| Voltage:                                                                                                                           | 230 V                                     |
| Weight:                                                                                                                            | 18 kg                                     |
| Cable length:                                                                                                                      | 1.5 m                                     |
| A dimensions:                                                                                                                      | 560 mm                                    |
| B dimensions:                                                                                                                      | 420 mm                                    |
| C dimensions:                                                                                                                      | 550 mm                                    |
| D dimensions:                                                                                                                      | 280 mm                                    |
| DNA dimensions:                                                                                                                    | 1"                                        |
| DNM dimensions:                                                                                                                    | 1"                                        |
| Max. temperature:                                                                                                                  | 40 °C                                     |
| ON/OFF Pressure:                                                                                                                   | 1,4 - 2,8 bar                             |
| Tank volume:                                                                                                                       | 18                                        |
| Suction height:                                                                                                                    | 8 m                                       |
| Max. over pressure:                                                                                                                | 6 bar                                     |
| C dimensions:  D dimensions:  DNA dimensions:  DNM dimensions:  Max. temperature:  ON/OFF Pressure:  Tank volume:  Suction height: | 550 mm 280 mm 1 1 1 40 °C 1,4 - 2,8 ba 18 |