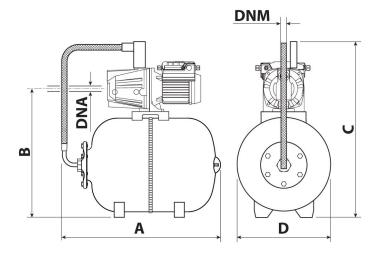

## **Aplikace**

- small pressure devices
- Booster setst
- irrigation

| Туре:                                                                                                                              | 18                                        |
|------------------------------------------------------------------------------------------------------------------------------------|-------------------------------------------|
| Power input:                                                                                                                       | 800 W                                     |
| Q max:                                                                                                                             | l/h                                       |
| Head hight:                                                                                                                        | 40 m                                      |
| Voltage:                                                                                                                           | 230 V                                     |
| Weight:                                                                                                                            | 18 kg                                     |
| Cable length:                                                                                                                      | 1.5 m                                     |
| A dimensions:                                                                                                                      | 560 mm                                    |
| B dimensions:                                                                                                                      | 420 mm                                    |
| C dimensions:                                                                                                                      | 550 mm                                    |
| D dimensions:                                                                                                                      | 280 mm                                    |
| DNA dimensions:                                                                                                                    | 1"                                        |
| DNM dimensions:                                                                                                                    | 1"                                        |
| Max. temperature:                                                                                                                  | 40 °C                                     |
| ON/OFF Pressure:                                                                                                                   | 1,4 - 2,8 bar                             |
| Tank volume:                                                                                                                       | 18                                        |
| Suction height:                                                                                                                    | 8 m                                       |
| Max. over pressure:                                                                                                                | 6 bar                                     |
| C dimensions:  D dimensions:  DNA dimensions:  DNM dimensions:  Max. temperature:  ON/OFF Pressure:  Tank volume:  Suction height: | 550 mm 280 mm 1 1 1 40 °C 1,4 - 2,8 ba 18 |