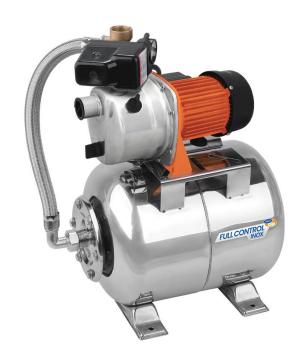

Stainless steel booster sets suitable for pumping clean water without solid impurities and abrasive material.

## **Construction characteristic**

- stainless steel pump body
- technopolymer impeller
- Stainless steel shaft
- a mechanical seal made of graphite and a counterflange made of ceramics
- stainless steel pressure vessel
- pressure vessel bag of rubber

## Motor

- closed, chilled outside
- IPX4 protection
- insulation class F
- single phase version with permanently built-in condenser
- thermal protection in the motor winding
- speed 2850 rpm
- flexicable 1,5 m

## **Usage**

- type of liquid: pure water without solid additives and abrasive material
- max. pumped liquid temperature 40°C
- max. recommended suction height with non-return valve 8 m
- max. working pressure 6 bar