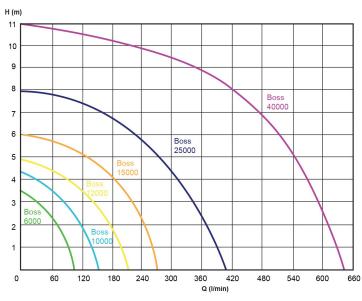

## **Usage**

- type of liquid: slightly polluted water
- max. pumped liquid temperature 35°C
- max. height 8 m
- max. flow 25 000 l/h

## **Aplikace**

- garden ponds
- do angličtiny češtiny němčiny water oxidation
- pump for filtrations
- city fountain

| Type:                  | 25000      |
|------------------------|------------|
| Power input:           | 520 W      |
| Q max:                 | 25 000 l/h |
| Head hight:            | 8 m        |
| Voltage:               | 230 V      |
| Weight:                | 6,5 kg     |
| Cable length:          | 10 m       |
| L dimensions - lenght: | mm         |
| H dimensions - height: | mm         |
| A dimensions:          | mm         |
| B dimensions:          | mm         |
| DNA dimensions:        | 2"         |
| DNM dimensions:        | 3"         |
| Max. temperature:      | 35 °C      |
|                        |            |