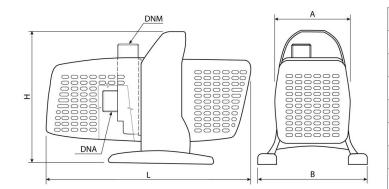

## **Aplikace**

- garden ponds
- do angličtiny češtiny němčiny water oxidation
- pump for filtrations
- city fountain

| Type:                  | 25000      |
|------------------------|------------|
| Power input:           | 520 W      |
| Q max:                 | 25 000 l/h |
| Head hight:            | 8 m        |
| Voltage:               | 230 V      |
| Weight:                | 6,5 kg     |
| Cable length:          | 10 m       |
| L dimensions - lenght: | mm         |
| H dimensions - height: | mm         |
| A dimensions:          | mm         |
| B dimensions:          | mm         |
| DNA dimensions:        | 2"         |
| DNM dimensions:        | 3"         |
| Max. temperature:      | 35 °C      |
|                        |            |