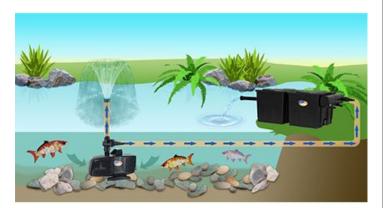

Pond pumps with a large suction area and a 10 m supply cable are suitable for all water tanks. Their great advantage is the optimal ratio of energy intensity and pump performance and can be installed in ornamental and bathing ponds outside the water tank into a dry pit. Thanks to their construction, they are capable of pumping large dirt and are ideal for filter systems. With a UV lamp and OMEGA filtering, you get a filter set that will provide clear water in your pond. BOSS pumps can be connected to the FT 05 jet and provide various forms of water fountains for larger water areas and fountains.