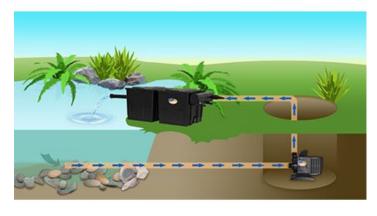

Pond pumps with a large suction area and a 10 m supply cable are suitable for all water tanks. Their great advantage is the optimal ratio of energy intensity and pump performance and can be installed in ornamental and bathing ponds outside the water tank into a dry pit. Thanks to their construction, they are capable of pumping large dirt and are ideal for filter systems. With a UV lamp and OMEGA filtering, you get a filter set that will provide clear water in your pond. BOSS pumps can be connected to the FT 05 jet and provide various forms of water fountains for larger water areas and fountains.