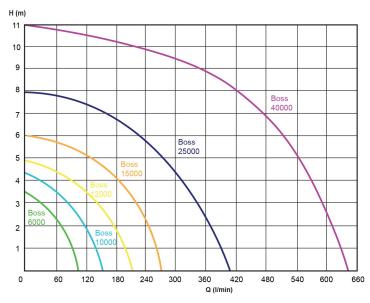

## **Usage**

- type of liquid: slightly polluted water
- max. pumped liquid temperature 35°C
- max. height 5 m
- max. flow 12 000 l/h