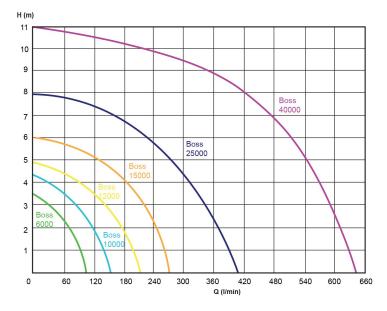

#### Usage

- type of liquid: slightly polluted water
- max. pumped liquid temperature 35°C
- max. height 4,5 m
- max. flow 10 000 l/h

# BOSS 10000

| Туре:                  | 10000     |
|------------------------|-----------|
| Power input:           | 135 W     |
| Q max:                 | 10000 l/h |
| Head hight:            | 4.5 m     |
| Voltage:               | 230 V     |
| Weight:                | 4,5 kg    |
| Cable length:          | 10 m      |
| L dimensions - lenght: | 190 mm    |
| H dimensions - height: | mm        |
| A dimensions:          | mm        |
| B dimensions:          | mm        |
| DNA dimensions:        | 5/4"      |
| DNM dimensions:        | 1"        |
| Max. temperature:      | 35 °C     |