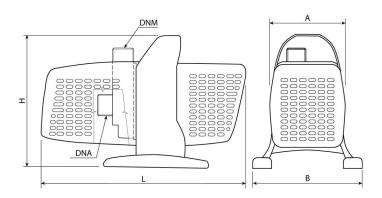

# BOSS 10000

| Туре:                  | 10000     |
|------------------------|-----------|
| Power input:           | 135 W     |
| Q max:                 | 10000 l/h |
| Head hight:            | 4.5 m     |
| Voltage:               | 230 V     |
| Weight:                | 4,5 kg    |
| Cable length:          | 10 m      |
| L dimensions - lenght: | 190 mm    |
| H dimensions - height: | mm        |
| A dimensions:          | mm        |
| B dimensions:          | mm        |
| DNA dimensions:        | 5/4"      |
| DNM dimensions:        | 1"        |
| Max. temperature:      | 35 °C     |